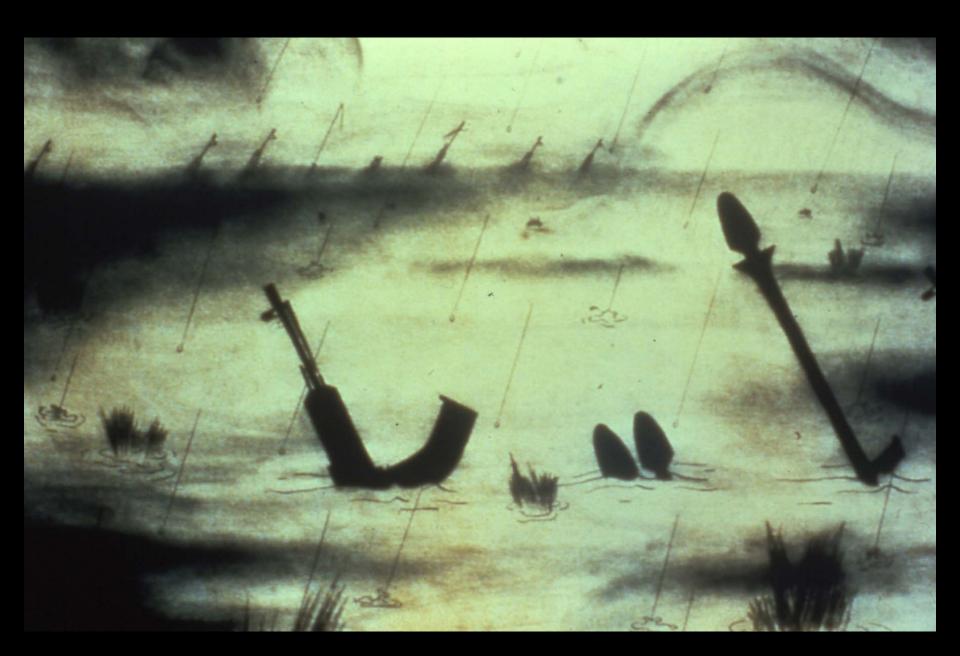

# THE RELATIONSHIP OF VIETNAM EXPERIENCE TO ART

- HIGHLY SIGNIFICANT
- TRULY LIFE- ALTERING
- LIMITED USE OF VIETNAM AS A SUBJECT
- CONTINUOUS USE OR INTERMITTENT USE
- REPRESENTATIONAL, LITERAL , AND NARRATIVE
- ABSTRACT, SYMBOLIC, AND EXPRESSIONISTIC
- EMOTIONAL CATHARSIS

#### SPONTANEOUS CONVERSION TO ART

- NO INTEREST IN ART
- VERY TRAUMATIC EXPERIENCES IN VIETNAM
- INTUITIVE, VISIONARY APPROACH DRIVEN BY INNER THOUGHTS AND FEELINGS