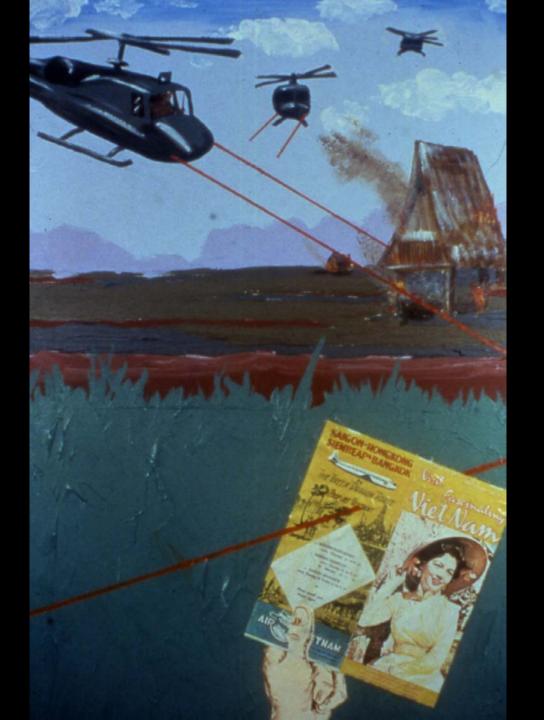

# THE RELATIONSHIP OF VIETNAM EXPERIENCE TO ART

- HIGHLY SIGNIFICANT
- TRULY LIFE- ALTERING
- LIMITED USE OF VIETNAM AS A SUBJECT
- CONTINUOUS USE OR INTERMITTENT USE
- REPRESENTATIONAL, LITERAL , AND NARRATIVE
- ABSTRACT, SYMBOLIC, AND EXPRESSIONISTIC
- EMOTIONAL CATHARSIS