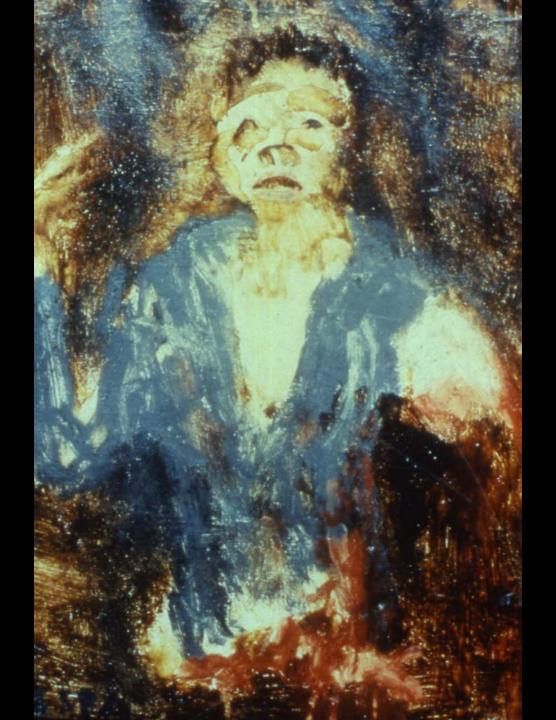

#### SPONTANEOUS CONVERSION TO ART

- NO INTEREST IN ART
- VERY TRAUMATIC EXPERIENCES IN VIETNAM
- INTUITIVE, VISIONARY APPROACH DRIVEN BY INNER THOUGHTS AND FEELINGS