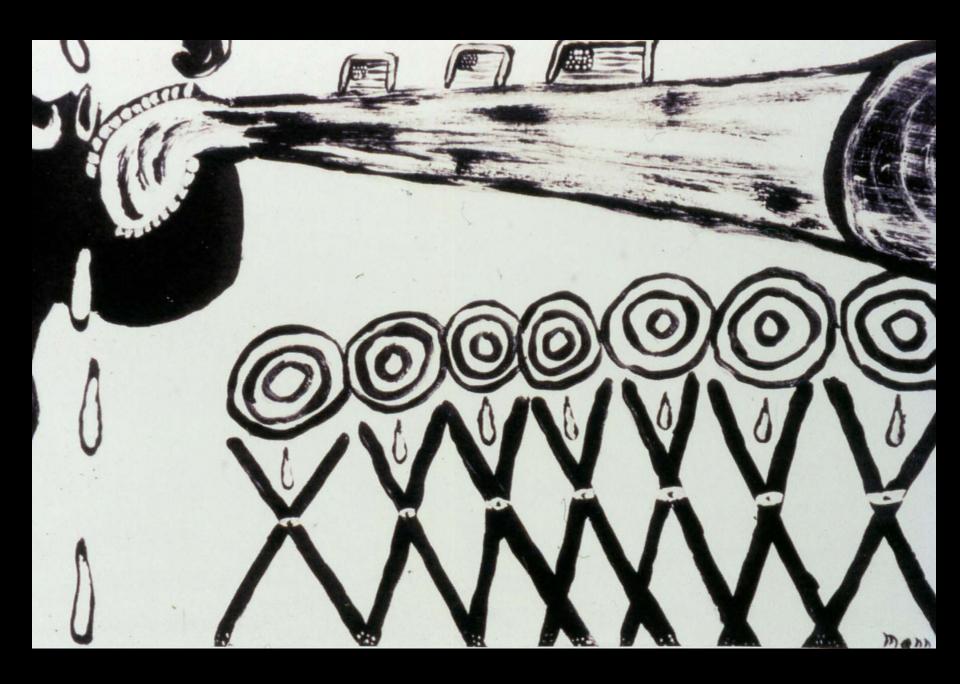

# THE RELATIONSHIP OF VIETNAM EXPERIENCE TO ART

- HIGHLY SIGNIFICANT
- TRULY LIFE- ALTERING
- LIMITED USE OF VIETNAM AS A SUBJECT
- CONTINUOUS USE OR INTERMITTENT USE
- REPRESENTATIONAL, LITERAL , AND NARRATIVE
- ABSTRACT, SYMBOLIC, AND EXPRESSIONISTIC
- EMOTIONAL CATHARSIS

#### SPONTANEOUS CONVERSION TO ART

- NO INTEREST IN ART
- VERY TRAUMATIC EXPERIENCES IN VIETNAM
- INTUITIVE, VISIONARY APPROACH DRIVEN BY INNER THOUGHTS AND FEELINGS