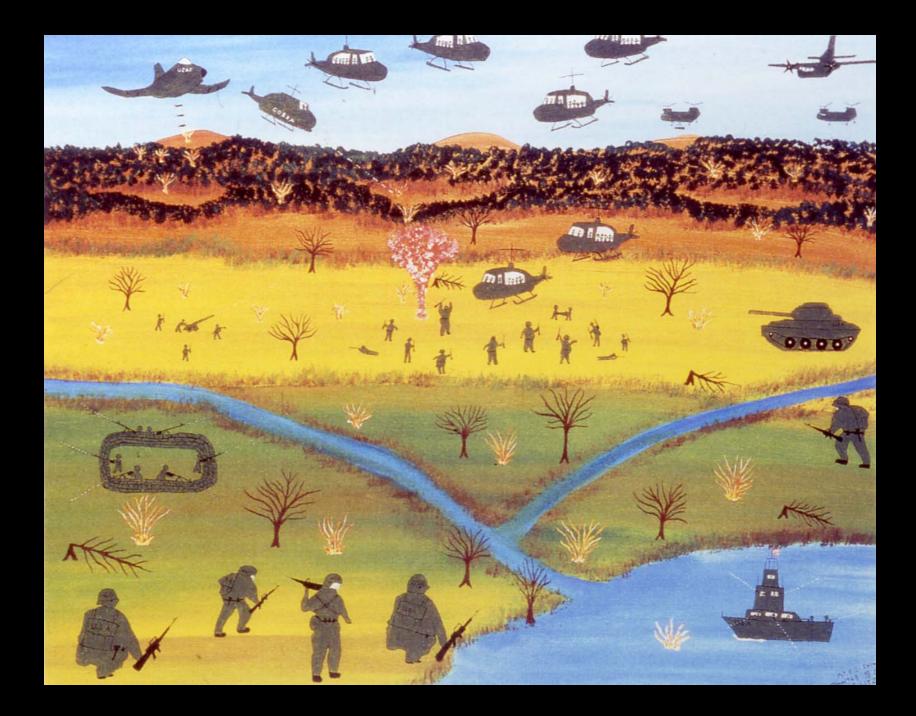

### VIETNAM MILITARY SERVICE

- INFANTRY
- 1968-1970
- A POSITIVE, CHARACTER-BUILDING, AND LEARNING EXPERIENCE
- A NEGATIVE EXPERIENCE
- TRAUMATIC EXPERIENCES
- AESTHETIC RESPONSES

# THE RELATIONSHIP OF VIETNAM EXPERIENCE TO ART

- HIGHLY SIGNIFICANT
- TRULY LIFE- ALTERING
- LIMITED USE OF VIETNAM AS A SUBJECT
- CONTINUOUS USE OR INTERMITTENT USE
- REPRESENTATIONAL, LITERAL , AND NARRATIVE
- ABSTRACT, SYMBOLIC, AND EXPRESSIONISTIC
- EMOTIONAL CATHARSIS