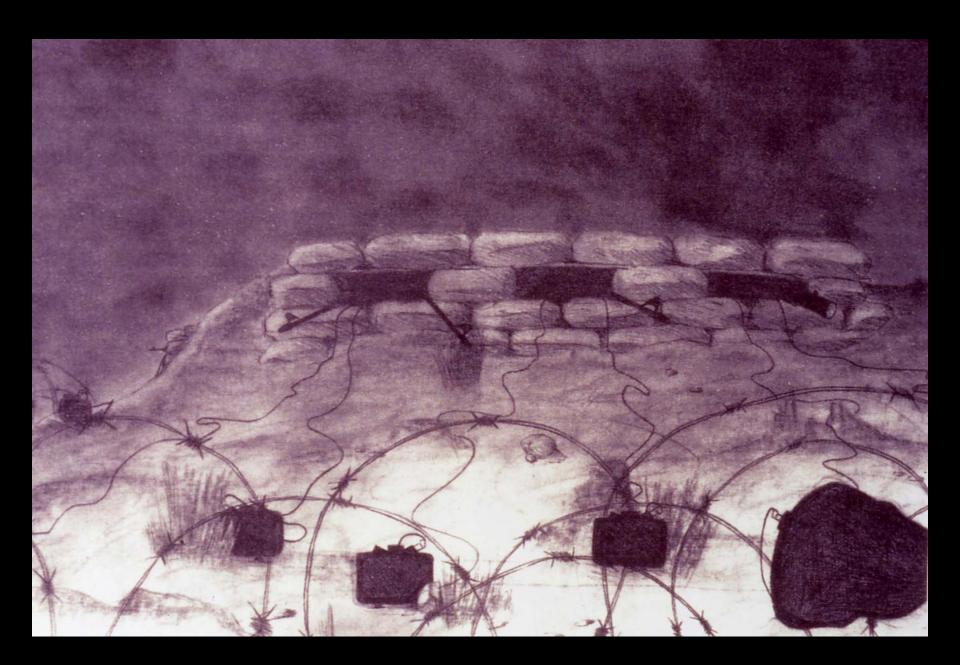

# THE RELATIONSHIP OF VIETNAM EXPERIENCE TO ART

- HIGHLY SIGNIFICANT
- TRULY LIFE- ALTERING
- LIMITED USE OF VIETNAM AS A SUBJECT
- CONTINUOUS USE OR INTERMITTENT USE
- REPRESENTATIONAL, LITERAL , AND NARRATIVE
- ABSTRACT, SYMBOLIC, AND EXPRESSIONISTIC
- EMOTIONAL CATHARSIS

#### SPONTANEOUS CONVERSION TO ART

- NO INTEREST IN ART
- VERY TRAUMATIC EXPERIENCES IN VIETNAM
- INTUITIVE, VISIONARY APPROACH DRIVEN BY INNER THOUGHTS AND FEELINGS