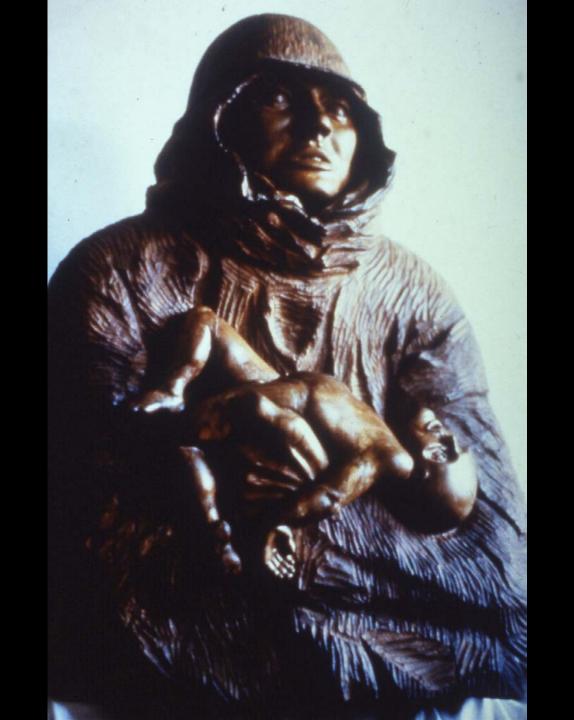

# THE RELATIONSHIP OF VIETNAM EXPERIENCE TO ART

- HIGHLY SIGNIFICANT
- TRULY LIFE- ALTERING
- LIMITED USE OF VIETNAM AS A SUBJECT
- CONTINUOUS USE OR INTERMITTENT USE
- REPRESENTATIONAL, LITERAL , AND NARRATIVE
- ABSTRACT, SYMBOLIC, AND EXPRESSIONISTIC
- EMOTIONAL CATHARSIS