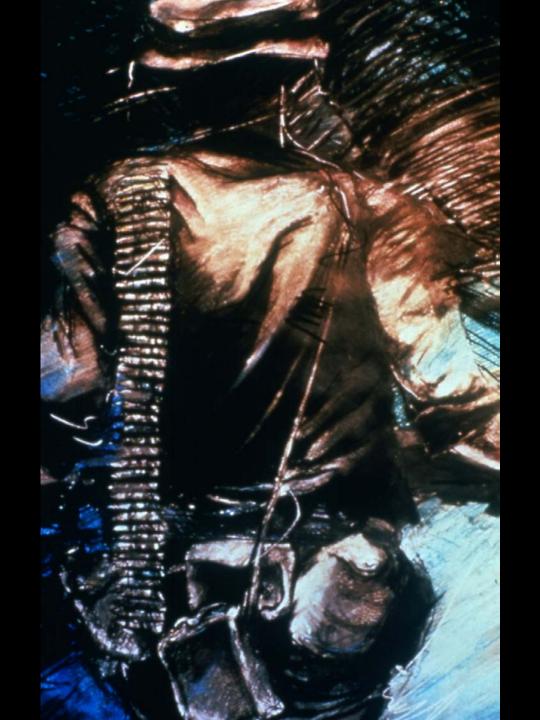

# THE RELATIONSHIP OF VIETNAM EXPERIENCE TO ART

- HIGHLY SIGNIFICANT
- TRULY LIFE- ALTERING
- LIMITED USE OF VIETNAM AS A SUBJECT
- CONTINUOUS USE OR INTERMITTENT USE
- REPRESENTATIONAL, LITERAL , AND NARRATIVE
- ABSTRACT, SYMBOLIC, AND EXPRESSIONISTIC
- EMOTIONAL CATHARSIS

### SELECTED CASE ANALYSIS:

EARLY INVOLVEMENT WITH ART

- REALIST ORIENTATION
- INNATE ABILITY