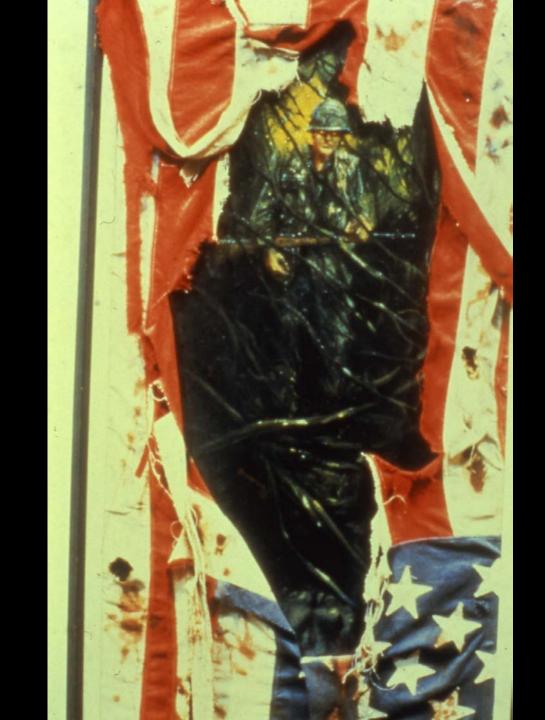

# THE RELATIONSHIP OF VIETNAM EXPERIENCE TO ART

- HIGHLY SIGNIFICANT
- TRULY LIFE- ALTERING
- LIMITED USE OF VIETNAM AS A SUBJECT
- CONTINUOUS USE OR INTERMITTENT USE
- REPRESENTATIONAL, LITERAL , AND NARRATIVE
- ABSTRACT, SYMBOLIC, AND EXPRESSIONISTIC
- EMOTIONAL CATHARSIS